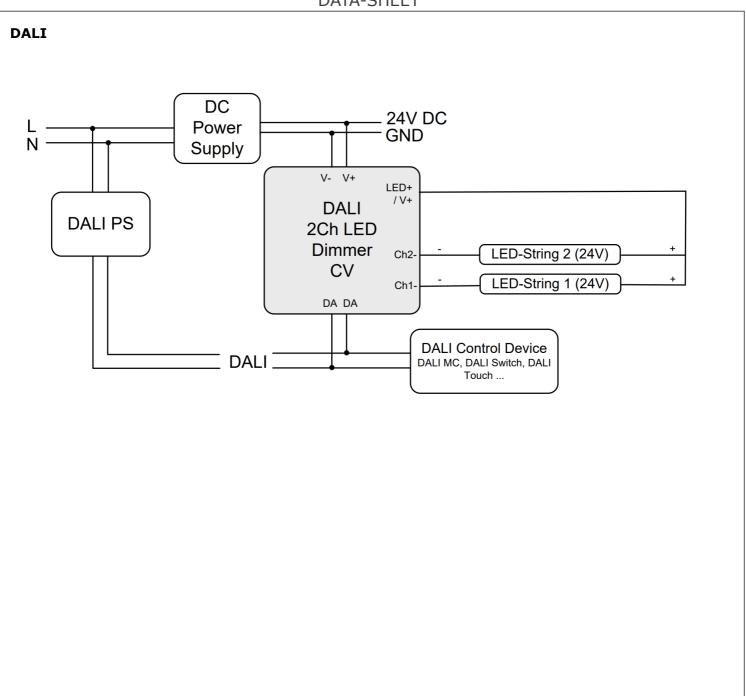

## **OPERATING MODE:**

In this operating mode each channel can be controlled by its own DALI address (Device type 6).

 $\label{eq:specifications} \begin{array}{c} \text{Specifications are subject to change without notice.} \\ www.aldabra.it \end{array}$