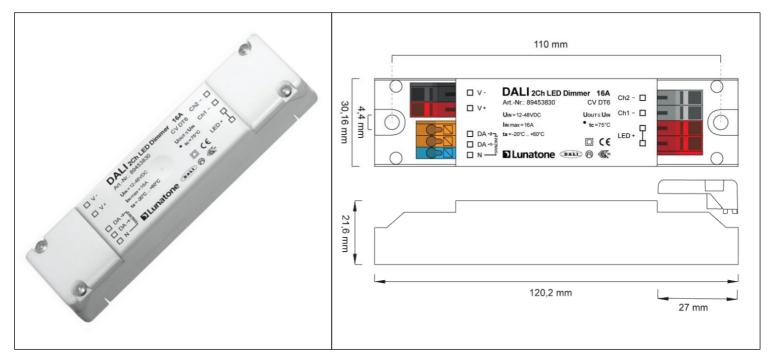

## **TECHNICALS FEATURES:**

supply voltage max output current max output power control input operating mode current consumption DALI dimming range ambient temperature expected lifetime (at Tc<=75°C) protection class max connecting wire cross section dimensions (LxWxH) weight 24 Vdc 16A x 2 channels 768 W DALI-2 compatible DT6 (individual channel control via 2 DALI addresses) 2 mA 0,1%-100% -20 ÷ 60 °C >100000h IP20 2,5 mm<sup>2</sup> / DALI: 1,5 mm<sup>2</sup> 120x30x22 mm 150g