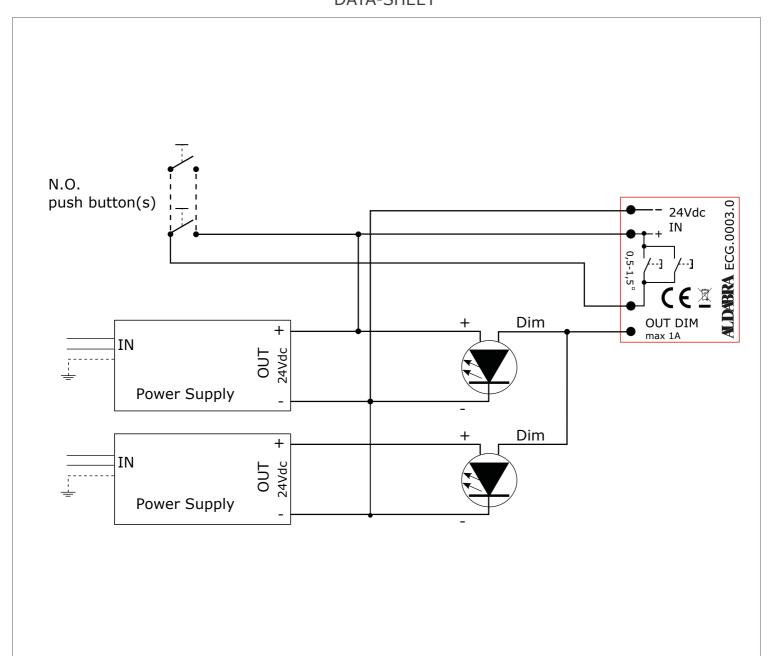

### **OPERATING MODE:**

"Soft Start" for a smoothness ON and OFF of the light, parallel connection for normally open push buttons. ON and OFF of the light by push function, press and hold for a fade in and out of the light. Save of the light output level in case of black-out.