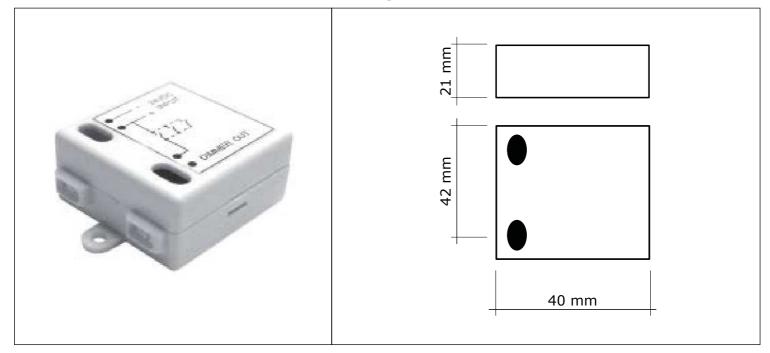

## TECHNICALS FEATURES:

power supply 24 Vdc max output current 1 channels max 1A control input Push button N/O dimming range 0,1%-100% -20 ÷ 40 °C working temperature expected lifetime >100000h protection class IP20 max connecting wire cross section 1,5 mm<sup>2</sup> dimensions (LxWxH) 40x42x21 mm weight 40g