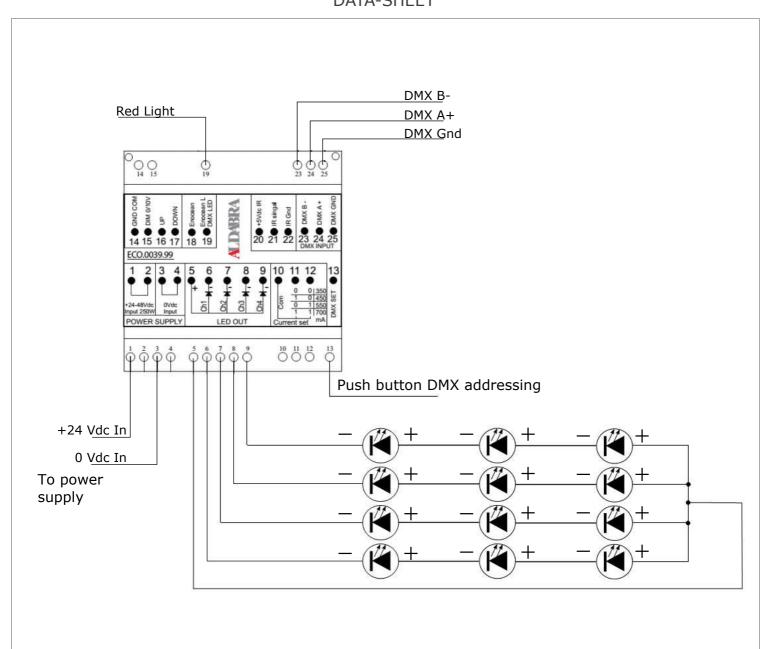

## ECG.0008.0 DATA-SHEET

### **OPERATING MODE:**

To set DMX address connect the DMX generator to wire A and B, red light in position 19 will blink correctly if DMX is connected.

Set DMX generator to the max value on the desired channel, (for example channel 6=255) then push and hold DMX set button on the box in connector position 13.

The red LED on board stay on 3 second then blink to indicate the setting is complete.

Be careful that the A and B wires are properly connected.