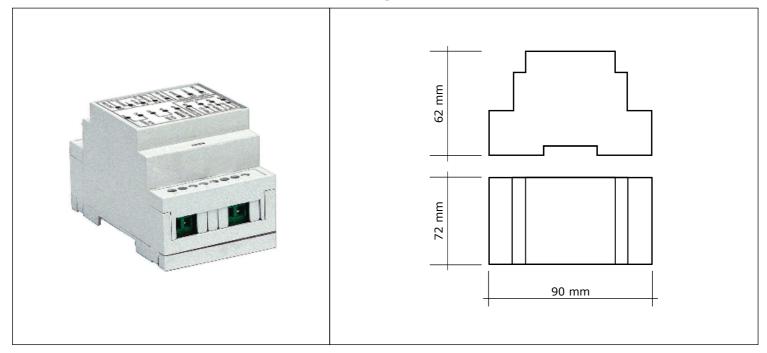

# ECG.0008.0

**DATA-SHEET** 



#### **PRODUCT DESCRIPTION:**

Dimmer for linear system, spot and downlights family. This device is suitable for constant current 500mA supply fixtures.

#### **TECHNICALS FEATURES:**

power supply 24 Vdc

4 channels 500 mA each channel max output current 42 W (max 7 LED each channel) max ouput power

DMX standard USITT512 (RDM 2.0 compatible) self learning, control input

addressing mode

dimming range 0%-100% -10 ÷ 54 °C working temperature 65 °C max case temperature expected lifetime (at Tc<=75°C) >100000h

IP20 protection class

max connecting wire cross section 1,5 mm<sup>2</sup>

installation DIN bar mounting dimensions (LxWxH) 90x72x62 mm

weight 120g













## ECG.0008.0 DATA-SHEET



### **OPERATING MODE:**

To set DMX address connect the DMX generator to wire A and B, red