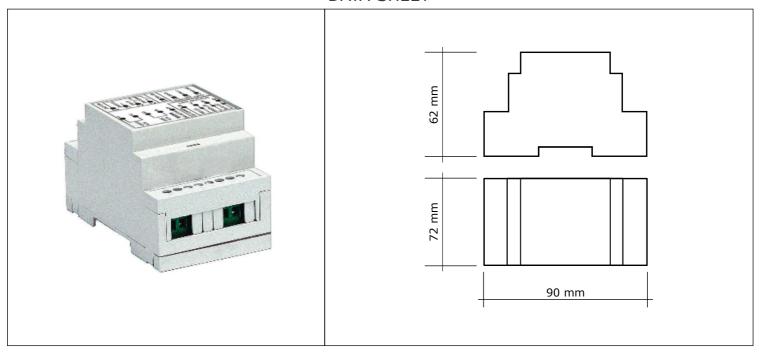

## **TECHNICALS FEATURES:**

power supply 24 Vdc max output current max ouput power control input dimming range working temperature 65 °C max case temperature expected lifetime (at Tc<=75°C) IP20 protection class max connecting wire cross section installation dimensions (LxWxH) weight 120g

4 channels 350 mA each channel 30 W (max 7 LED each channel) DMX standard USITT512 (RDM 2.0 compatible) self learning, addressing mode 0%-100% -10 ÷ 54 °C 65 °C >100000h IP20 1,5 mm<sup>2</sup> DIN bar mounting 90x72x62 mm 120q