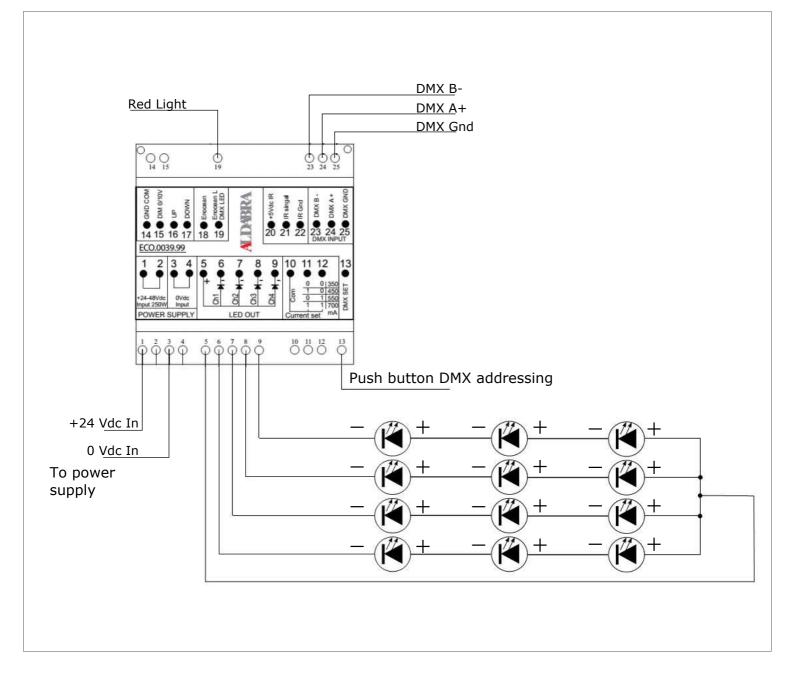

## **OPERATING MODE:**

To set DMX address connect the DMX generator to wire A and B, red light in position 19 will blink correctly if DMX is connected.

Set DMX generator to the max value on the desired channel, (for example channel 6=255) then push and hold DMX set button on the box in connector position 13.

The red LED on board stay on 3 second then blink to indicate the setting is complete. Be careful that the A and B wires are properly connected.