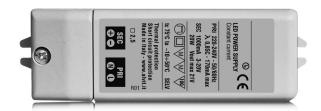

## PSU.0022.0

500mA, 3-42V

## Constant Current

| Mains voltage AC Mains voltage DC Mains frequency Mains current Power factor | 220-240V<br>176-276V<br>0 / 50/60 Hz<br>150 mA<br>>0,85 C |
|------------------------------------------------------------------------------|-----------------------------------------------------------|
| Max output current Output voltage Max output voltage Output power            | 500mA<br>3-42V<br>45V<br>21W                              |
| Ambient temperature Ta Max case temperature on Tc Weight                     | -10 ÷ 50° C<br>75°<br>0,08 Kg                             |