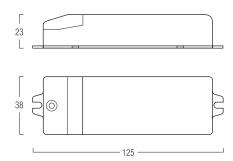

## Constant Current

| Mains voltage AC Mains voltage DC Mains frequency Mains current Power factor | 220-240V<br>176-276V<br>0 / 50/60 Hz<br>150 mA<br>>0,85 C |
|------------------------------------------------------------------------------|-----------------------------------------------------------|
| Max output current Output voltage Max output voltage Output power            | 500mA<br>3-42V<br>45V<br>21W                              |
| Ambient temperature Ta Max case temperature on Tc Weight                     | -10 ÷ 50° C<br>75°<br>0,08 Kg                             |