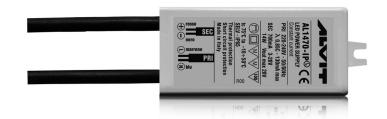

- > Independent driver
- > Constant current version for power LED
- > Constant voltage version for power LED
- > Degree protection, IP67
- > Cables H05RN-F, L. 180mm
- > Class II protection
- > Short circuit, overload, open circuit and thermal protection
- > High efficiency and absolute reliability
- Nominal life-time up to 50,000h at tc max
  Complying with EN61347-2-13, EN61347-1, EN62384, EN55015, EN61000-3-2, EN61547