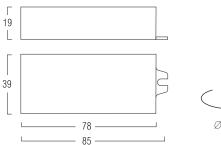

- > Independent driver
- > Constant current version for power LED
- > Constant voltage version for power LED
- > Degree protection, IP67
- > Cables H05RN-F, L. 180mm
- > Class II protection
- > Short circuit, overload, open circuit and thermal protection
- > High efficiency and absolute reliability
- Nominal life-time up to 50,000h at tc max
  Complying with EN61347-2-13, EN61347-1, EN62384, EN55015, EN61000-3-2, EN61547