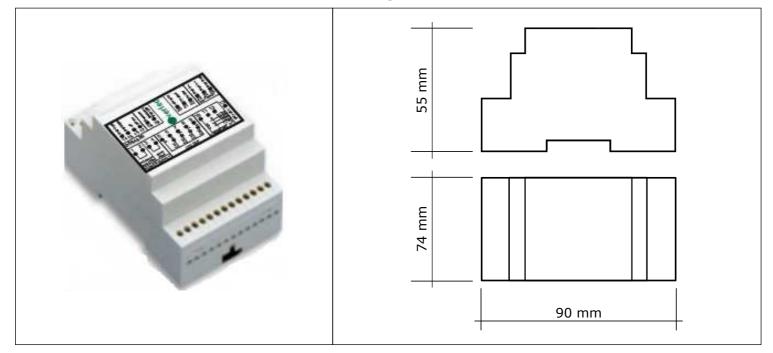

## ECG.0007.0

**DATA-SHEET** 



#### **PRODUCT DESCRIPTION:**

Dimmer for linear system, spot and downlights family. This device is suitable for constant voltage supply fixtures.

#### **TECHNICALS FEATURES:**

power supply 24 Vdc

4 channels 2 A each channel max output current 192 W (max 48 W each channel) max ouput power

DMX standard USITT512 (RDM 2.0 compatible) self learning, control input

addressing mode

dimming range 0%-100% -10 ÷ 54 °C working temperature 65 °C max case temperature expected lifetime (at Tc<=75°C) >100000h

IP20 protection class max connecting wire cross section 1,5 mm<sup>2</sup>

installation DIN bar mounting dimensions (LxWxH) 90x74x55 mm

weight 140g













# ECG.0007.0



### **OPERATING MODE:**

To set DMX address connect the DMX generator to wire A and B, red light in position 19