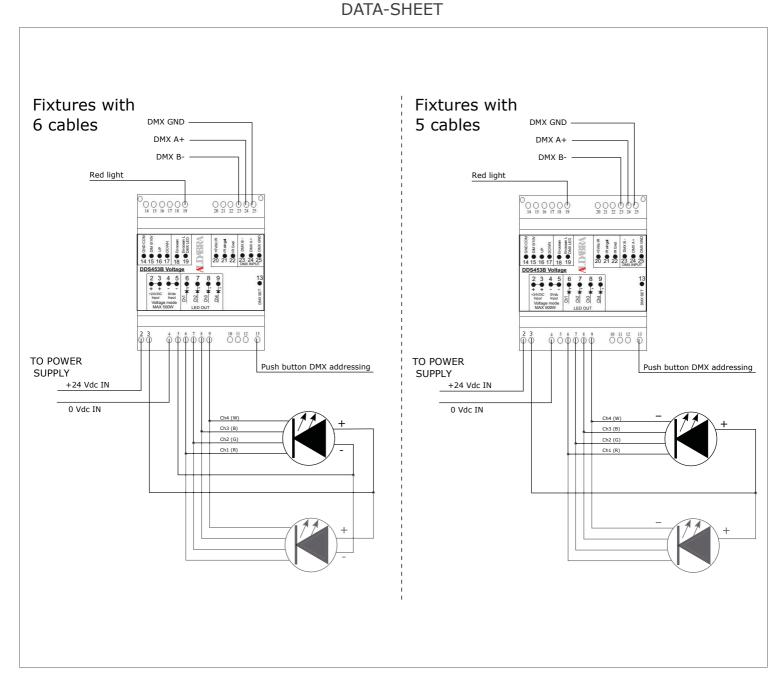

### **OPERATING MODE:**

To set DMX address connect the DMX generator to wire A and B, red light in position 19 will blink correctly if DMX is connected.

Set DMX generator to the max value on the desired channel, (for example channel 6=255) then push and hold DMX set button on the box in connector position 13.

The red LED on board stay on 3 second then blink to indicate the setting is complete.

Be careful that the A and B wires are properly connected.